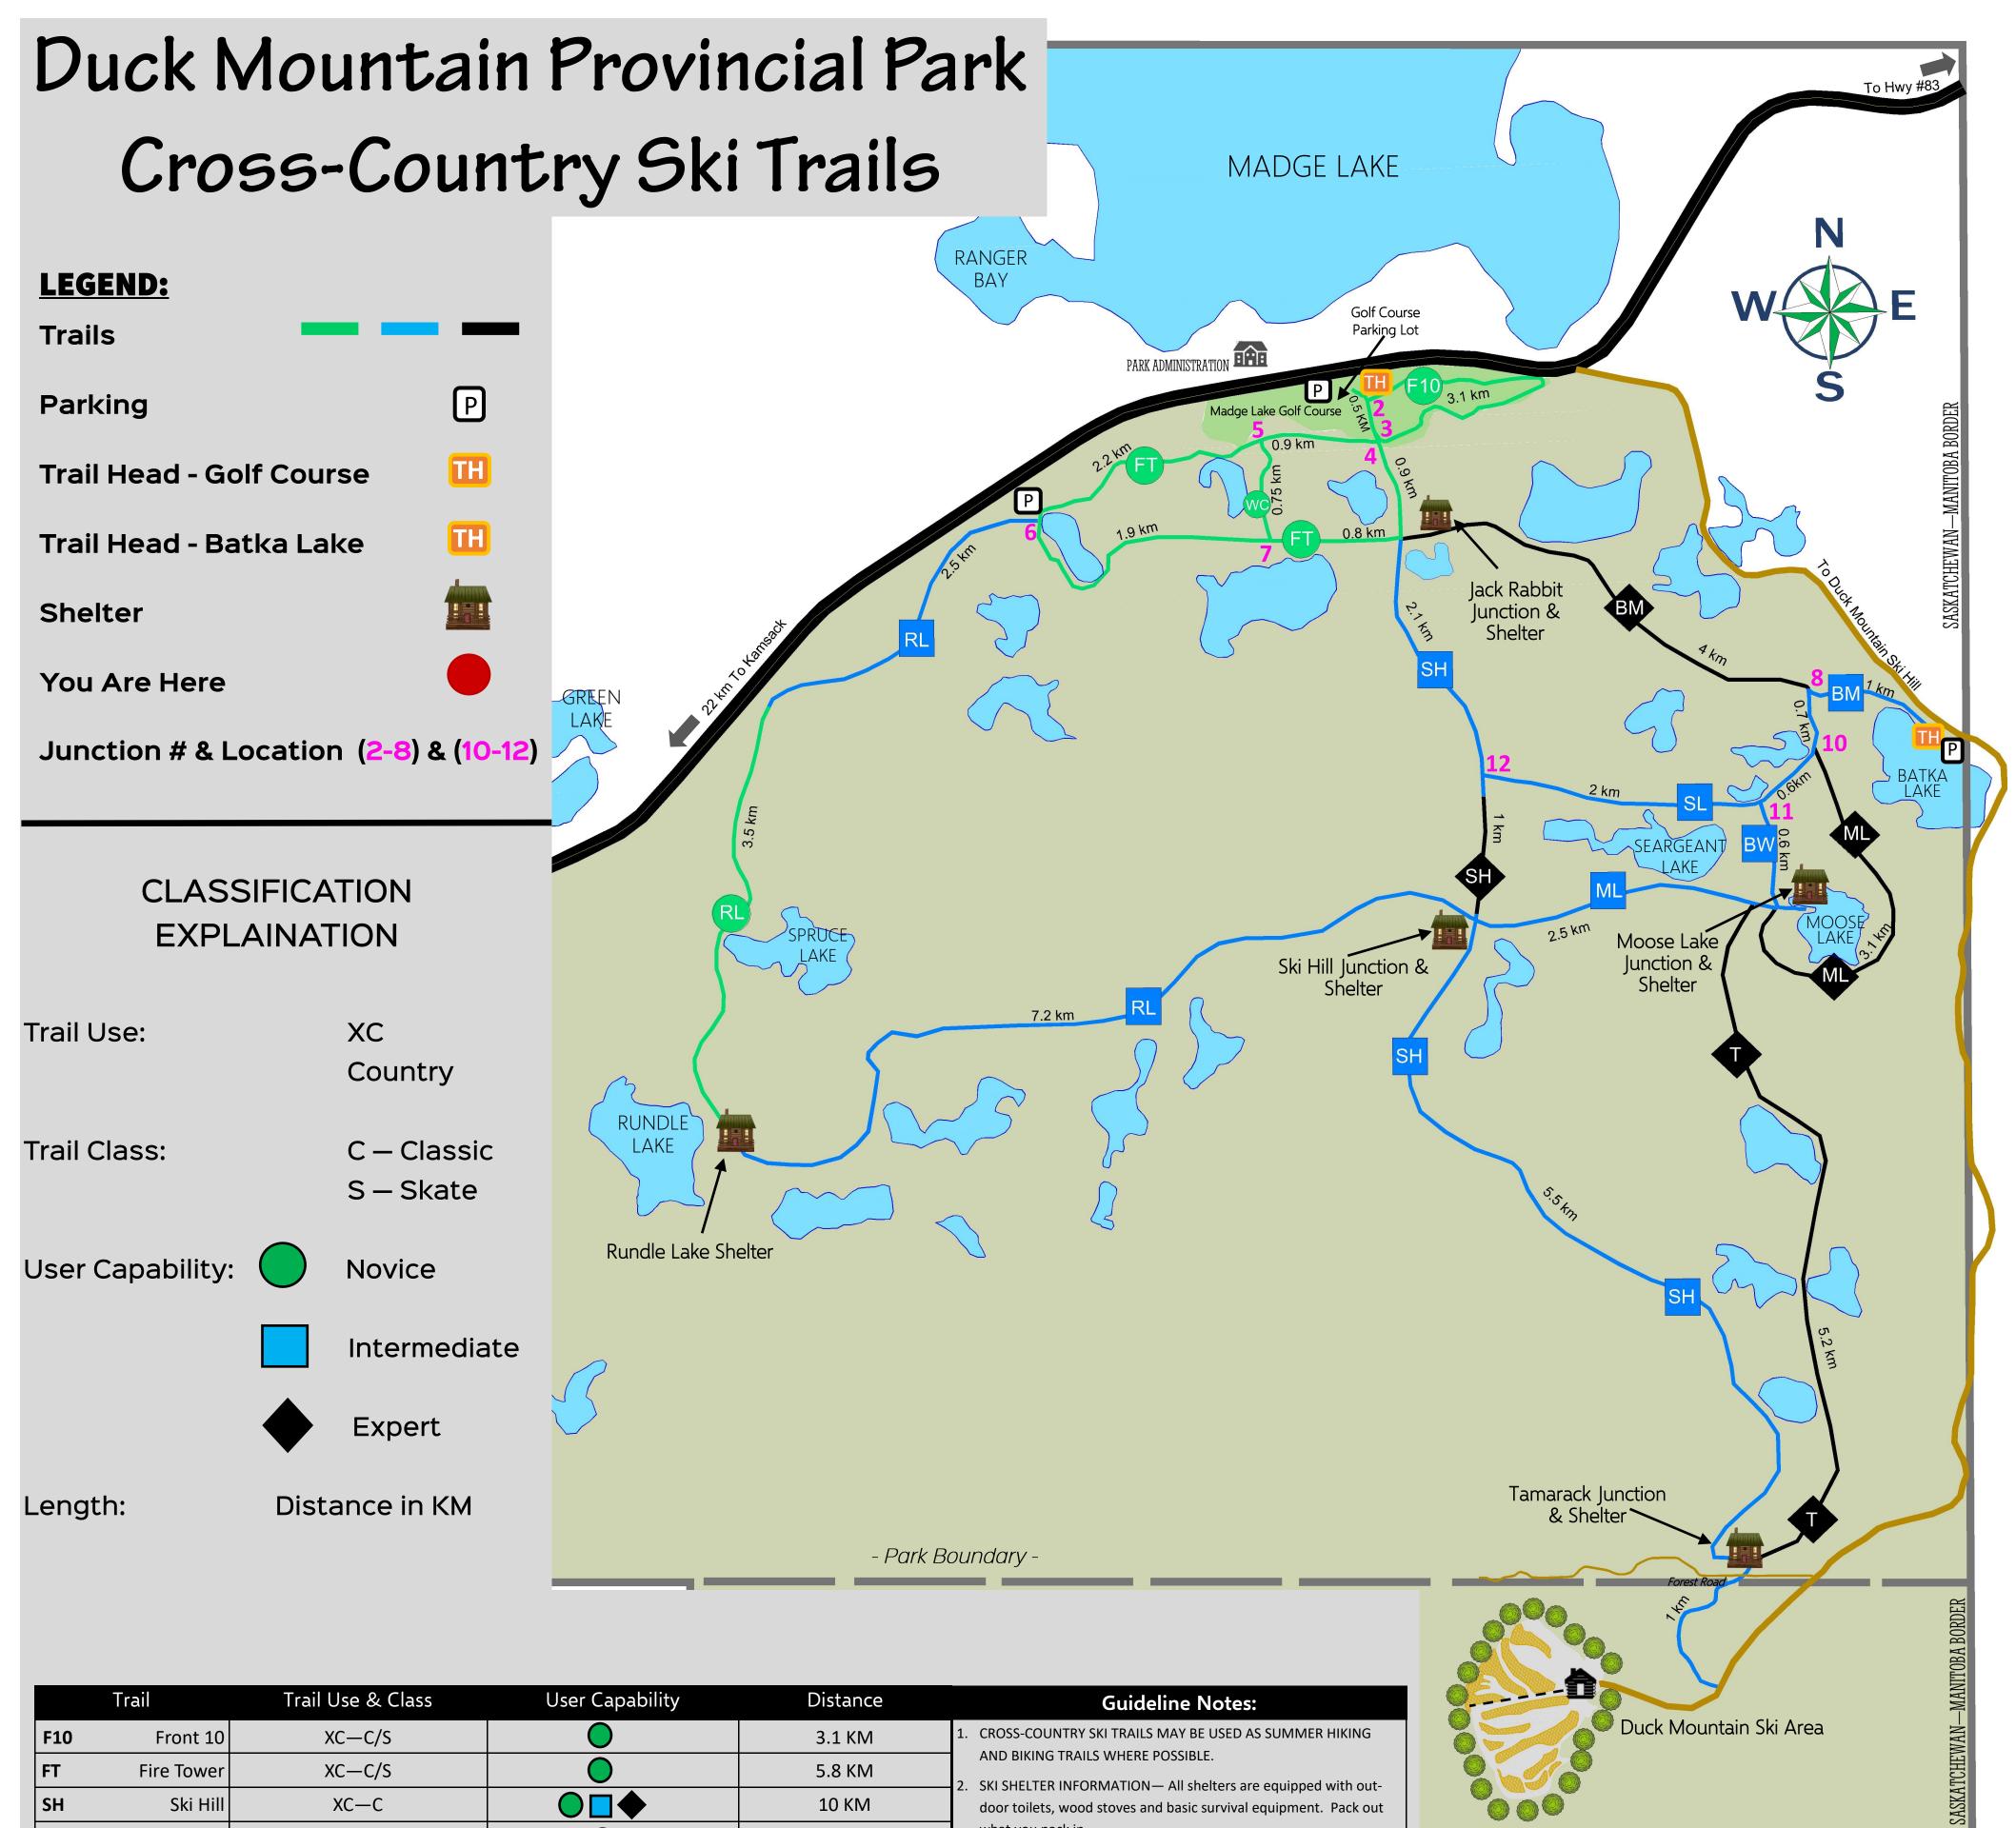

|     | Trail          | Trail Use & Class | User Capability | Distance | Guideline Notes:                                                                                                                                                                                                                                                                                                                                                                                           |
|-----|----------------|-------------------|-----------------|----------|------------------------------------------------------------------------------------------------------------------------------------------------------------------------------------------------------------------------------------------------------------------------------------------------------------------------------------------------------------------------------------------------------------|
| F10 | Front 10       | XC—C/S            |                 | 3.1 KM   | <ol> <li>CROSS-COUNTRY SKI TRAILS MAY BE USED AS SUMMER HIKING<br/>AND BIKING TRAILS WHERE POSSIBLE.</li> <li>SKI SHELTER INFORMATION — All shelters are equipped with out-<br/>door toilets, wood stoves and basic survival equipment. Pack out<br/>what you pack in.</li> <li>RULES OF THE TRAILS — ski in the track, yield to oncoming downhill<br/>skiers, herringbone uphill out of track.</li> </ol> |
| FT  | Fire Tower     | XC—C/S            |                 | 5.8 KM   |                                                                                                                                                                                                                                                                                                                                                                                                            |
| SH  | Ski Hill       | XC—C              |                 | 10 KM    |                                                                                                                                                                                                                                                                                                                                                                                                            |
| WC  | Woodchuck      | XC—C              |                 | 0.75 KM  |                                                                                                                                                                                                                                                                                                                                                                                                            |
| BM  | Batka Major    | XC –C             |                 | 5 KM     |                                                                                                                                                                                                                                                                                                                                                                                                            |
| RL  | Rundle Lake    | XC—C              |                 | 13.2 KM  | Emergency Contact Information:                                                                                                                                                                                                                                                                                                                                                                             |
| SL  | Seargeant Lake | XC –C             |                 | 3.3 KM   | Park Watch: 1-800-667-1788<br>Duck Mountain Park Administration : 306-542-5500<br>Emergency: 911                                                                                                                                                                                                                                                                                                           |
| ML  | Moose Lake     | XC—C              |                 | 5.6 KM   |                                                                                                                                                                                                                                                                                                                                                                                                            |
| т   | Tamarack       | XC—C              |                 | 5.2 KM   |                                                                                                                                                                                                                                                                                                                                                                                                            |
| BW  | Bruno's Way    | XC—C              |                 | 0.6 KM   |                                                                                                                                                                                                                                                                                                                                                                                                            |